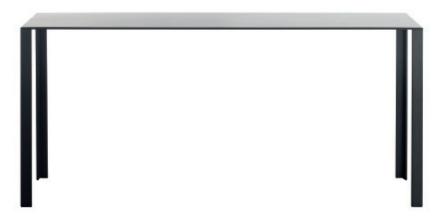

### LESSLESS — JEAN NOUVEL 1994

1-

LessLess is a complete range of tables, rectangular and square, painted in different colors. An aluminum table the strength of which lies in a play on corners and folds. The external outline of the horizontal table top is very thin and stiffness and it is obtained by bending the aluminum sheet along inclined planes. Designed originally for the Fondation Cartier in Paris, the LessLess tables stand out for intrinsic elegance and light lines in every environment.

#### **FEATURES**

Range of aluminium tables. The four legs are L-shaped, with 45 mm (1 3/4") wings and 8 mm thick (3/8"). The availability of various sizes and colours offers different uses and possibilities.