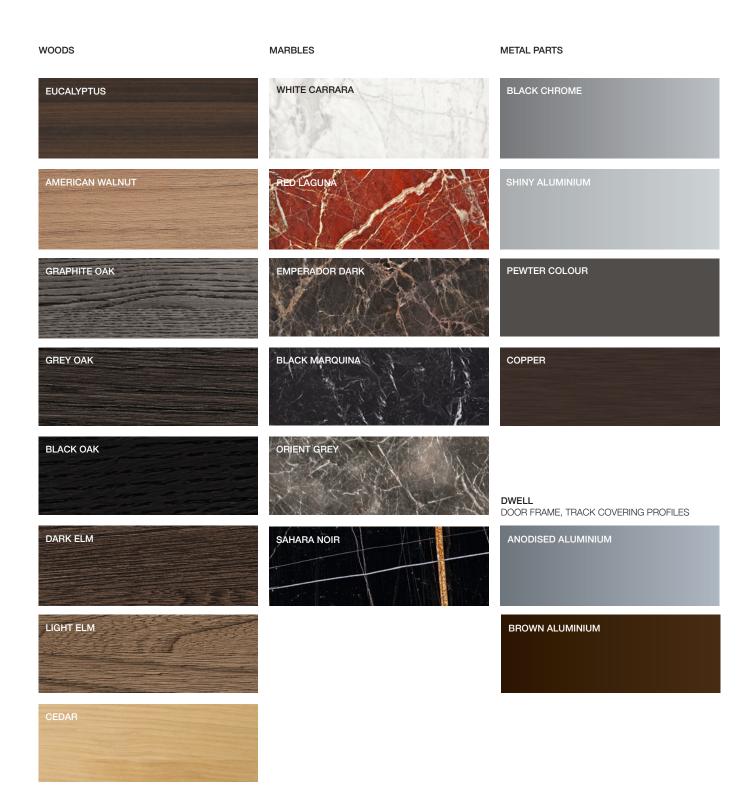

#### **FINISHES**

#### STRUCTURE AND TOP FINISHES

chalk white - platinum - anthracite - black - ruby - dolomite grey - clay silver grey (special colour) - LessLess red (special colour)

On request it is possible to have the table in the other matt colours of Molteni range.