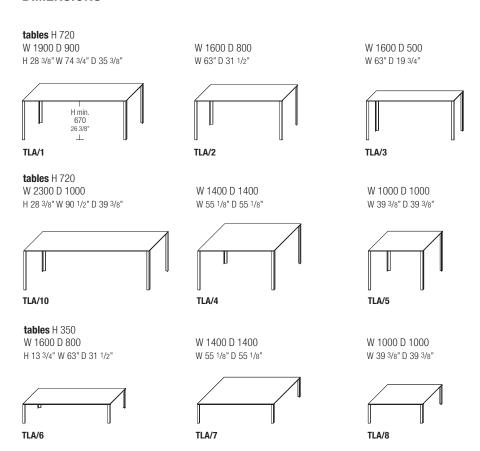

#### **DIMENSIONS**

DATASHEET

REGISTERED DESIGN

VII.2016

|                                  |              |                |                |                       |                                                                 | SS                                         |
|----------------------------------|--------------|----------------|----------------|-----------------------|-----------------------------------------------------------------|--------------------------------------------|
| FINISHES MOLTENI&C RANGE IX.2017 | MATT LACQUER | GLOSSY LACQUER | COLOURED GLASS | ETCHED COLOURED GLASS | PLASTER LACQUERED<br>CARTAPAGLIA LACQUERED<br>only Gliss Master | STOPSOL GLASS<br>TRANSPARENT STOPSOL GLASS |
| CHALK WHITE                      | •            | •              | •              | •                     | •                                                               |                                            |
| IVORY                            | •            |                |                |                       | •                                                               |                                            |
| PEARL                            | •            | •              | •              | •                     | •                                                               |                                            |
| SILICA                           | •            | •              | •              | •                     | •                                                               |                                            |
| SAND                             | •            | •              | •              | •                     | •                                                               |                                            |
| PLATINUM                         | •            | •              | •              | •                     | •                                                               |                                            |
| DUNE                             | •            | •              | •              | •                     | •                                                               |                                            |
| CLAY                             | •            | •              | •              | •                     | •                                                               |                                            |
| DOLOMITE GREY                    | •            | •              | •              | •                     | •                                                               |                                            |
| RUST                             | •            | •              | •              | •                     | •                                                               |                                            |
| RUBY                             | •            | •              | •              | •                     | •                                                               |                                            |
| CARAMEL                          | •            | •              | •              | •                     | •                                                               |                                            |
| MOKA                             | •            | •              | •              | •                     | •                                                               |                                            |
| MUSTARD                          | •            | •              | •              | •                     | •                                                               |                                            |
| CADMIUM                          | •            | •              | •              | •                     | •                                                               |                                            |
| LIGHT BLUE GREY                  | •            | •              | •              | •                     | •                                                               |                                            |
| LEAD                             | •            | •              | •              | •                     | •                                                               |                                            |
| ANTHRACITE                       | •            | •              | •              | •                     | •                                                               |                                            |
| BLACK                            | •            | •              | •              | •                     | •                                                               |                                            |
| STOPSOL                          |              |                |                |                       |                                                                 | •                                          |
| LESSLESS RED only matt lacquer   | •            |                |                |                       |                                                                 |                                            |