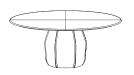

## Molteni & C

ATA01

ATA02

3-3

round table with Lazy Susan Ø 850 - 33 1/2" Ø 1600 H 740

Ø 63" H 29 1/8"

Ø 1800 H 740 Ø 70 7/8" H 29 1/8"

diagram of wood pieces top with Lazy Susan