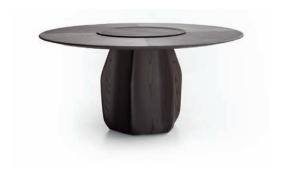

### ASTERIAS — PATRICIA URQUIOLA 2016

**1**—

Asterias, a cactus that grows in the mountainous regions of Mexico, lends its name to this new design from Patricia Urquiola. A generously-sized round table, featuring a central base reminiscent of the cactus from which it takes its name. It consists of six curved, wedge-shaped, wooden panels, applied protruding over the central plinth. The panels are 3D printed. The top (160 or 180 cm) features a rounded edge sub-divided, in the wood version, into four wedges that give rise to an interesting geometric pattern. The table can also be fitted with a practical accessory: a central Lazy Susan turntable, very popular in Asian countries.