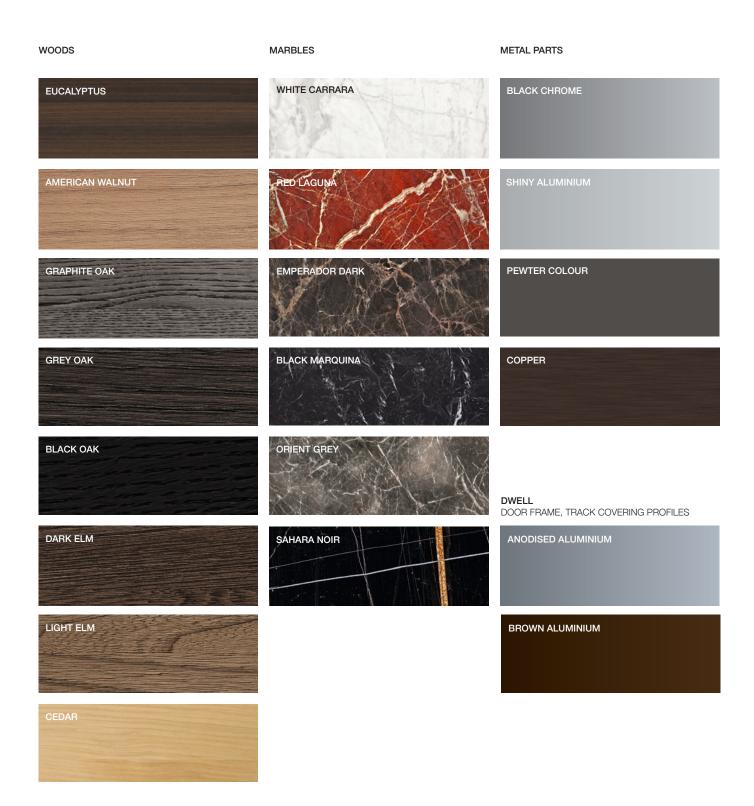

### **FINISHES**

WOODEN FINISHES eucalyptus grey oak graphite oak

GLOSSY LACQUER FINISHES in the Molteni colour range

CEMENT GROUT FINISH (SPECIAL COLOURS) black grey

### WOOD BASE

Internal structure in metal with cement counterweights. External block made of curved moulded multilayer panels in Beech (Fagus sylvatica), covered in veneer of Eucalyptus (Eucalyptus globulus) or Oak (Quercus).

### TABLE TOP

Medium density fibreboard panel veneered in Eucalyptus (Eucalyptus globulus) or Oak (Quercus), or painted in Molteni range colours or hand-finished in cement composite.

### LAZY SUSAN

In folded aluminium sheet veneered in Eucalyptus (Eucalyptus globulus) or Oak (Quercus), or painted in Molteni range colours. Hardware for rotation mechanism in different materials.