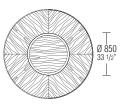

### **FEATURES**

Series of round tables with central base having six shaped faces, made in the same finish as the top. The tables are available with a Lazy Susan Ø 850, except for the version with cement finish. The Lazy Susan is in the same finish as the table. The cement grout finish is done in two special colours that are not consistent with Molteni lacquer colours.

## Molteni & C

ATA01

ATA02

3-3

round table with Lazy Susan Ø 850 - 33 1/2" Ø 1600 H 740

Ø 63" H 29 1/8"

Ø 1800 H 740 Ø 70 7/8" H 29 1/8"

diagram of wood pieces top with Lazy Susan