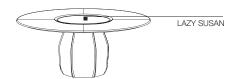

### LAZY SUSAN

In folded aluminium sheet veneered in Eucalyptus (Eucalyptus globulus) or Oak (Quercus), or painted in Molteni range colours. Hardware for rotation mechanism in different materials.

### **FEATURES**

Series of round tables with central base having six shaped faces, made in the same finish as the top. The tables are available with a Lazy Susan Ø 850, except for the version with cement finish. The Lazy Susan is in the same finish as the table. The cement grout finish is done in two special colours that are not consistent with Molteni lacquer colours.