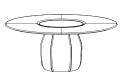

## Molteni & C

ATA01

ATA02

3-3

round table with Lazy Susan Ø 850 - 33 1/2" Ø 1600 H 740

Ø 63" H 29 1/8"

Ø 1800 H 740 Ø 70 7/8" H 29 1/8"

diagram of wood pieces top with Lazy Susan