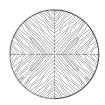

### ASTERIAS — PATRICIA URQUIOLA 2016

**1**—

Asterias, a cactus that grows in the mountainous regions of Mexico, lends its name to this new design from Patricia Urquiola. A generously-sized round table, featuring a central base reminiscent of the cactus from which it takes its name. It consists of six curved, wedge-shaped, wooden panels, applied protruding over the central plinth. The panels are 3D printed. The top (160 or 180 cm) features a rounded edge sub-divided, in the wood version, into four wedges that give rise to an interesting geometric pattern. The table can also be fitted with a practical accessory: a central Lazy Susan turntable, very popular in Asian countries.

### **FEATURES**

Series of round tables with central base having six shaped faces, made in the same finish as the top. The tables are available with a Lazy Susan Ø 850, except for the version with cement finish. The Lazy Susan is in the same finish as the table. The cement grout finish is done in two special colours that are not consistent with Molteni lacquer colours.