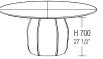

### round table

Ø 1600 H 740 Ø 63" H 29 1/8"

Ø 1800 H 740 Ø 70 7/8" H 29 1/8" diagram of wood pieces table top