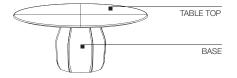

### TABLE TOP

Medium density fibreboard panel veneered in Eucalyptus (Eucalyptus globulus) or Oak (Quercus), or painted in Molteni range colours or hand-finished in cement composite.

### WOOD BASE

Internal structure in metal with cement counterweights. External block made of curved moulded multilayer panels in Beech (Fagus sylvatica), covered in veneer of Eucalyptus (Eucalyptus globulus) or Oak (Quercus).

### GLOSSY LACQUERED BASE

Internal structure in metal with cement counterweights. External block made of moulded structural polyurethane painted in Molteni range colours.

### CEMENT GROUT BASE

Internal structure in metal with cement counterweights. External block made of moulded structural polyurethane with manually applied cement composite finish.