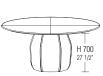

### round table

Ø 1600 H 740 Ø 63" H 29 1/8"

Ø 1800 H 740 Ø 70 7/8" H 29 1/8" diagram of wood pieces table top