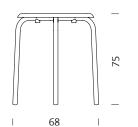

# TUBE table

by Eugeni Quitllet Technical specifications (1/2)



Mobles 114 Pau Claris 99 / esc 2 1r 2a 08009 Barcelona Tel. 34 / 932 600 114 mobles114@mobles114.com www.mobles114.com



### GENERAL DESCRIPTION

Family of chairs: chair, chair with armrest and table.

Hard-wearing product, suitable for restoration projects, general use and home, both for indoor and outdoor use. This product is stackable thanks to its design.

### DIMENSIONS







### MODELS

Single model: Tube table Ø 60 mm

### MATERIALS AND FINISHES

Available in 6 finishes: white RAL 9002, blue grey RAL 7031, black RAL 9004, chestnut brown RAL 8015, olive grey RAL 7002, and grey anthracite RAL 7022.

All metallic components are zinc-plated and coated with epoxy powder 80 micron, 30% matt.

# TUBE table

## by Eugeni Quitllet Technical specifications (2/2)



Pau Claris 99 / esc 2 1r 2a 08009 Barcelona Tel. 34 / 932 600 114 mobles114@mobles114.com www.mobles114.com

## Structure

Structure formed by 2 feet with arch form and 2 crosspieces acting as a frame. All the elements are welded with a continuous TIG bead, allowing a high mechanical resistence. The steel tube has a section of 35mm diameter and the 4 base points in contact with the floor are protected