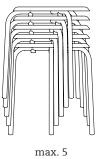

### GENERAL DESCRIPTION

Family of chairs: chair, chair with armrest and table.

Hard-wearing product, suitable for restoration projects, general use and home, both for indoor and outdoor use. This product is stackable thanks to its design.

## Table top

It is constructed by a steel sheet of 2 mm and cut by laser. It is screwed by 4 M8x50 screws to M8 nuts welded on the table top.

4 plastic injection pieces located below the table allow the exact height and the protection and distance for stacking the tables.