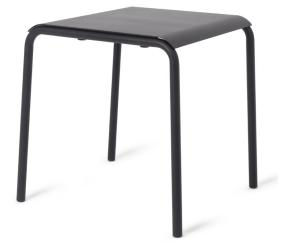

### GENERAL DESCRIPTION

Family of chairs: chair, chair with armrest and table.

Hard-wearing product, suitable for restoration projects, general use and home, both for indoor and outdoor use. This product is stackable thanks to its design.

## Structure

Structure formed by 2 feet with arch form and 2 crosspieces acting as a frame. All the elements are welded with a continuous TIG bead, allowing a high mechanical resistence. The steel tube has a section of 35mm diameter and the 4 base points in contact with the floor are protected by black plastic blocks.

## Table top

It is constructed by a steel sheet of 2 mm and cut by laser. It is screwed by 4 M8x50 screws to M8 nuts welded on the table top.

4 plastic injection pieces located below the table allow the exact height and the protection and distance for stacking the tables.