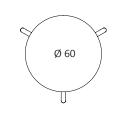

# TUBE table

by Eugeni Quitllet Technical specifications (1/2)



Mobles 114 Pau Claris 99 / esc 2 1r 2a 08009 Barcelona Tel. 34 / 932 600 114 mobles114@mobles114.com www.mobles114.com



### GENERAL DESCRIPTION

Family of chairs: chair, chair with armrest and table.

Hard-wearing product, suitable for restoration projects, general use and home, both for indoor and outdoor use. This product is stackable thanks to its design.

### DIMENSIONS







### MODELS

Single model: Tube table Ø 60 mm

### MATERIALS AND FINISHES

Available in 6 finishes: white RAL 9002, blue grey RAL 7031, black RAL 9004, chestnut brown RAL 8015, olive grey RAL 7002, and grey anthracite RAL 7022.

All metallic components are zinc-plated and coated with epoxy powder 80 micron, 30% matt.

# TUBE table

## by Eugeni Quitllet Technical specifications (2/2)



Pau Claris 99 / esc 2 1r 2a 08009 Barcelona Tel. 34 / 932 600 114 mobles114@mobles114.com www.mobles114.com

## Structure

Structure formed by 2 feet with arch form and 2 crosspieces acting as a frame. All the elements are welded with a continuous TIG bead, allowing a high mechanical resistence. The steel tube has a section of 35mm diameter and the 4 base points in contact with the floor are protected by