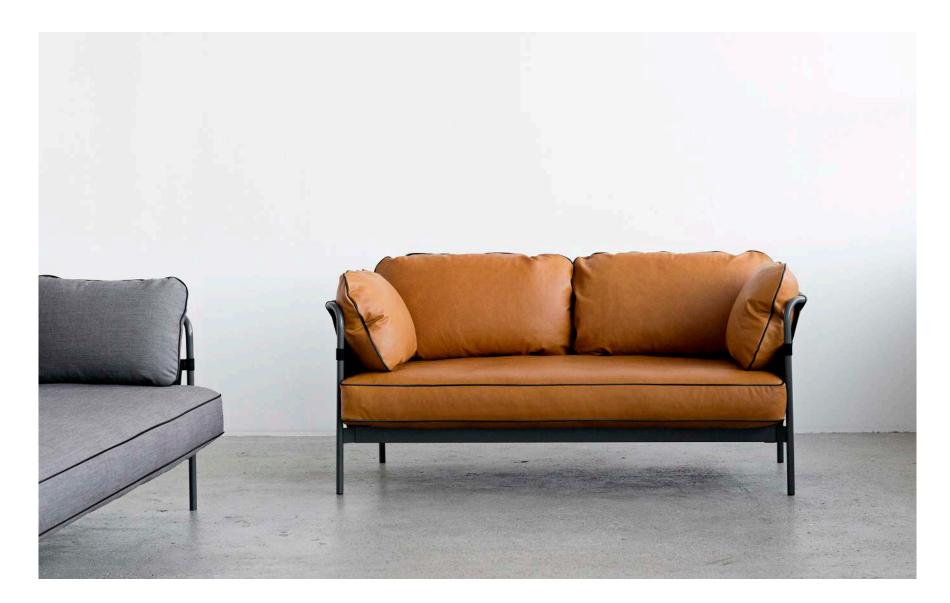

Dimensions L87,5/89,5 x W172,4 x H40/68/82 cm Frame Powder coated steel Cushions Foam and feathers CAN SOFA 3 Seater

Dimensions L87,5/89,5 x W247 x H40/68/82 cm Frame Powder coated steel Cushions Foam and feathers