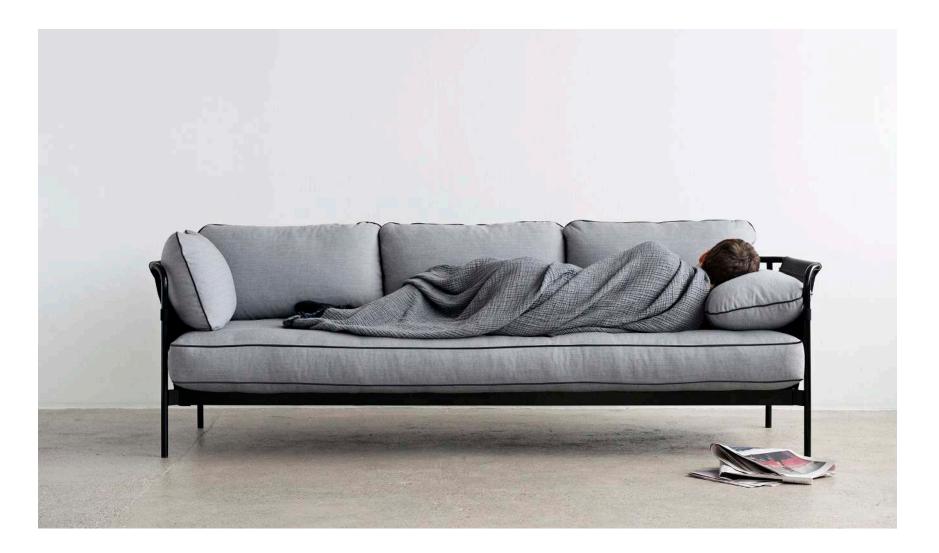

By RONAN & ERWAN BOUROULLEC

In the Can sofa, Ronan and Erwan Bouroullec are seeking to go beyond the creation of a practical, elegant and comfortable design.

The intention is to reinvigorate the whole idea of the sofa, from something inherently complicated, to something simple, relaxed and for everyone. The sofa comes flat-packed and is assembled at home as we believe people are keen to get things in a quick and simple way, it is better for all resources, it is less transportation, less volume, less stock, it is just much easier to do.

Dimensions L87,5/89,5 x W172,4 x H40/68/82 cm Frame Powder coated steel Cushions Foam and feathers CAN SOFA 3 Seater

Dimensions L87,5/89,5 x W247 x H40/68/82 cm Frame Powder coated steel Cushions Foam and feathers