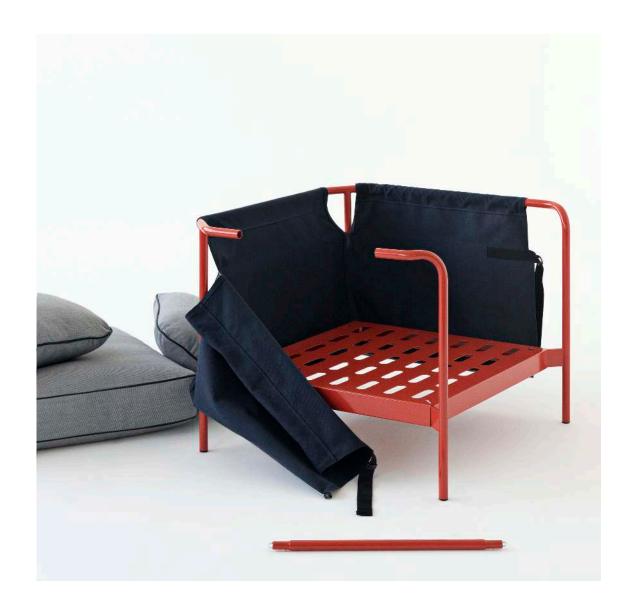

By RONAN & ERWAN BOUROULLEC

In the Can sofa, Ronan and Erwan Bouroullec are seeking to go beyond the creation of a practical, elegant and comfortable design.

The intention is to reinvigorate the whole idea of the sofa, from something inherently complicated, to something simple, relaxed and for everyone. The sofa comes flat-packed and is assembled at home as we believe people are keen to get things in a quick and simple way, it is better for all resources, it is less transportation, less volume, less stock, it is just much easier to do.

"The name "CAN" is the idea that "you can", "you can make it", just don't be afraid." Erwan Bouroullec

CAN LOUNGE CHAIR 1 Seater

Dimensions L87,5/89,5 x W97 x H40/68/82 cm Frame Powder coated steel Cushions Foam and feathers CAN SOFA 2 Seater