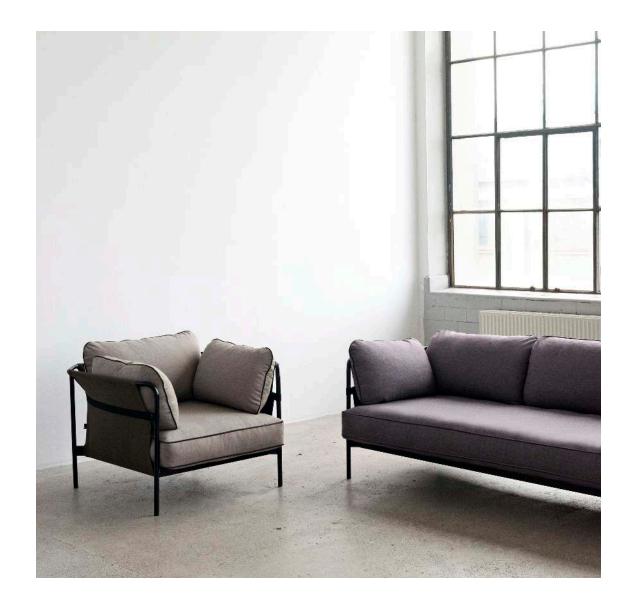

By RONAN & ERWAN BOUROULLEC

In the Can sofa, Ronan and Erwan Bouroullec are seeking to go beyond the creation of a practical, elegant and comfortable design.

The intention is to reinvigorate the whole idea of the sofa, from something inherently complicated, to something simple, relaxed and for everyone. The sofa comes flat-packed and is assembled at home as we believe people are keen to get things in a quick and simple way, it is better for all resources, it is less transportation, less volume, less stock, it is just much easier to do.

"The name "CAN" is the idea that "you can", "you can make it", just don't be afraid." Erwan Bouroullec

CAN LOUNGE CHAIR 1 Seater

Dimensions L87,5/89,5 x W97 x H40/68/82 cm Frame Powder coated steel Cushions Foam and feathers CAN SOFA 2 Seater