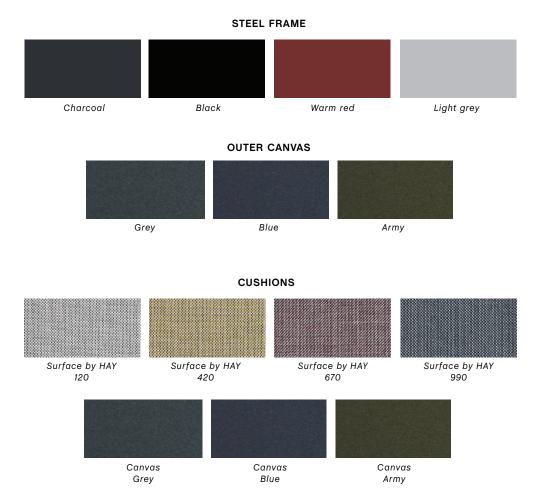

"The name "CAN" is the idea that "you can", "you can make it", just don't be afraid." Erwan Bouroullec

CAN LOUNGE CHAIR 1 Seater

Dimensions L87,5/89,5 x W97 x H40/68/82 cm Frame Powder coated steel Cushions Foam and feathers CAN SOFA 2 Seater

Dimensions L87,5/89,5 x W172,4 x H40/68/82 cm Frame Powder coated steel Cushions Foam and feathers CAN SOFA 3 Seater

Dimensions L87,5/89,5 x W247 x H40/68/82 cm Frame Powder coated steel Cushions Foam and feathers