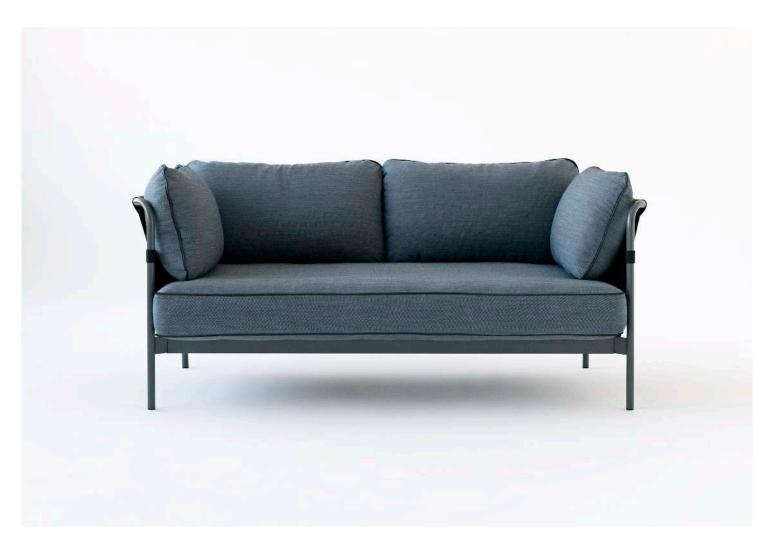

"The name "CAN" is the idea that "you can", "you can make it", just don't be afraid." Erwan Bouroullec

CAN LOUNGE CHAIR 1 Seater

Dimensions L87,5/89,5 x W97 x H40/68/82 cm Frame Powder coated steel Cushions Foam and feathers CAN SOFA 2 Seater