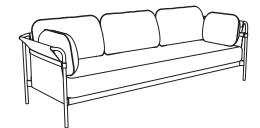

Dimensions L87,5/89,5 x W172,4 x H40/68/82 cm Frame Powder coated steel Cushions Foam and feathers CAN SOFA 3 Seater

Dimensions L87,5/89,5 x W247 x H40/68/82 cm Frame Powder coated steel Cushions Foam and feathers