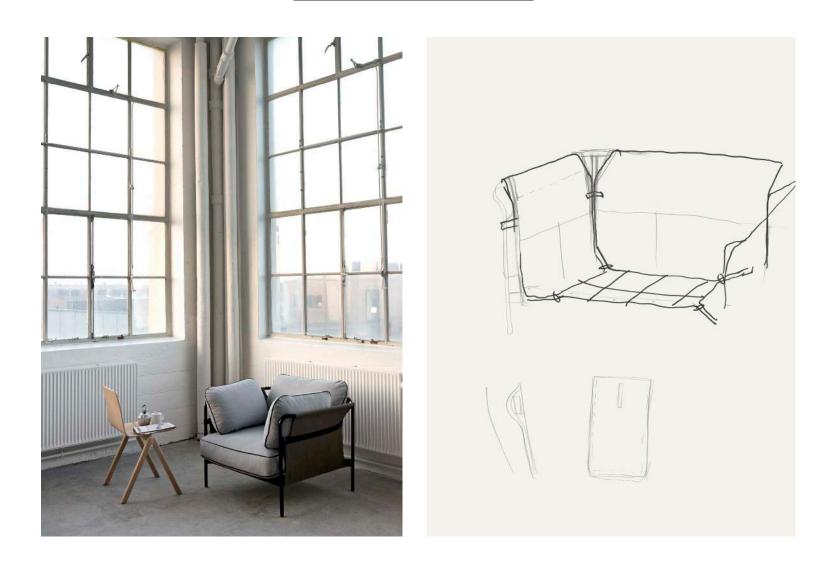

By RONAN & ERWAN BOUROULLEC

In the Can sofa, Ronan and Erwan Bouroullec are seeking to go beyond the creation of a practical, elegant and comfortable design.

The intention is to reinvigorate the whole idea of the sofa, from something inherently complicated, to something simple, relaxed and for everyone. The sofa comes flat-packed and is assembled at home as we believe people are keen to get things in a quick and simple way, it is better for all resources, it is less transportation, less volume, less stock, it is just much easier to do.

"The name "CAN" is the idea that "you can", "you can make it", just don't be afraid." Erwan Bouroullec

CAN LOUNGE CHAIR 1 Seater

Dimensions L87,5/89,5 x W97 x H40/68/82 cm Frame Powder coated steel Cushions Foam and feathers CAN SOFA 2 Seater