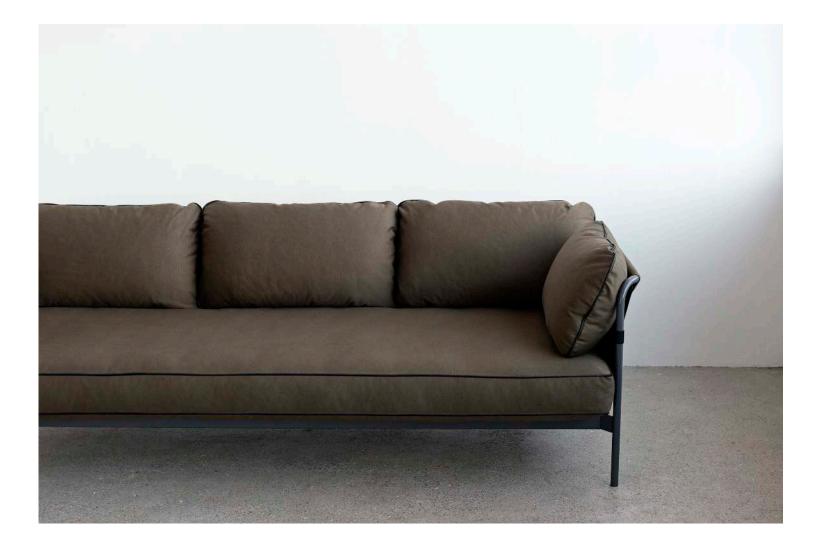

By RONAN & ERWAN BOUROULLEC

In the Can sofa, Ronan and Erwan Bouroullec are seeking to go beyond the creation of a practical, elegant and comfortable design.

The intention is to reinvigorate the whole idea of the sofa, from something inherently complicated, to something simple, relaxed and for everyone. The sofa comes flat-packed and is assembled at home as we believe people are keen to get things in a quick and simple way, it is better for all resources, it is less transportation, less volume, less stock, it is just much easier to do.

Dimensions L87,5/89,5 x W172,4 x H40/68/82 cm Frame Powder coated steel Cushions Foam and feathers CAN SOFA 3 Seater

Dimensions L87,5/89,5 x W247 x H40/68/82 cm Frame Powder coated steel Cushions Foam and feathers