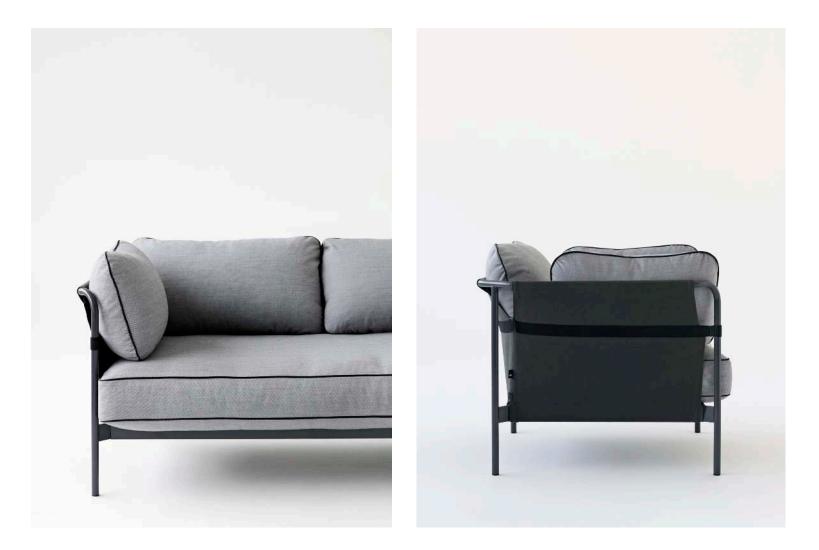

"The name "CAN" is the idea that "you can", "you can make it", just don't be afraid." Erwan Bouroullec

CAN LOUNGE CHAIR 1 Seater

Dimensions L87,5/89,5 x W97 x H40/68/82 cm Frame Powder coated steel Cushions Foam and feathers CAN SOFA 2 Seater

Dimensions L87,5/89,5 x W172,4 x H40/68/82 cm Frame Powder coated steel Cushions Foam and feathers CAN SOFA 3 Seater

Dimensions L87,5/89,5 x W247 x H40/68/82 cm Frame Powder coated steel Cushions Foam and feathers