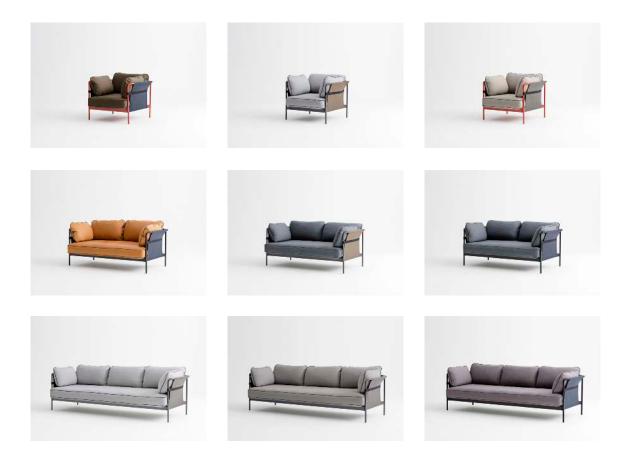

"The name "CAN" is the idea that "you can", "you can make it", just don't be afraid." Erwan Bouroullec

CAN LOUNGE CHAIR 1 Seater

Dimensions L87,5/89,5 x W97 x H40/68/82 cm Frame Powder coated steel Cushions Foam and feathers CAN SOFA 2 Seater

Dimensions L87,5/89,5 x W172,4 x H40/68/82 cm Frame Powder coated steel Cushions Foam and feathers CAN SOFA 3 Seater

Dimensions L87,5/89,5 x W247 x H40/68/82 cm Frame Powder coated steel Cushions Foam and feathers