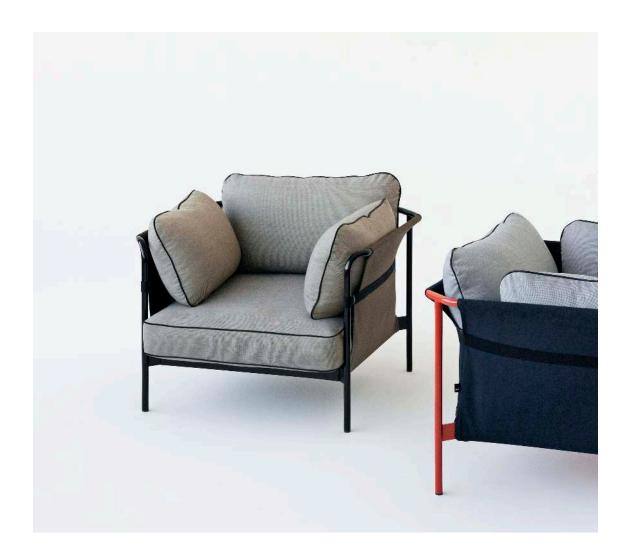

"The name "CAN" is the idea that "you can", "you can make it", just don't be afraid." Erwan Bouroullec

CAN LOUNGE CHAIR 1 Seater

Dimensions L87,5/89,5 x W97 x H40/68/82 cm Frame Powder coated steel Cushions Foam and feathers CAN SOFA 2 Seater