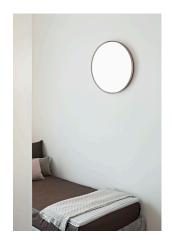

## Clara

by Piero Lissoni, 2015

Ceiling/wall lighting fixture, providing diffused light. The front diffuser is made of high efficiency, injection moulded opal Polycarbonate. Ceiling/wall fitting is in injection moulded polycarbonate. Dimmable Led light source powered without the use of any power supply/transformer, but directly by the mains voltage (220-230 V AC). For decorative purposes an optional accessory made of PC and ABS+PC is made available in 4 different finishes: chrome, copper, black fumée and transparent.

## Clara

by Piero Lissoni , 2015

F1571057

Ring accessory - Chrome

F1571015

Ring accessory - Copper

F1571030A

Ring accessory - Black fumée