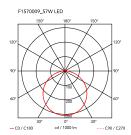

Finish White Weight 3 Kg

Light sources 1 x TOP LED 57W Dimmable 2700K CRI>90

available 31411

Emergency Without
Voltage 220-240V
Power 57W
Battery No

Supply included Yes

Materials Polycarbonate

Colors F1570009 - White