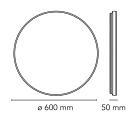

Finish White Weight 3 Kg

Light sources 1 x TOP LED 57W Dimmable 2700K CRI>90

available 31411

Emergency Without
Voltage 220-240V
Power 57W
Battery No

Supply included Yes

Materials Polycarbonate

Colors F1570009 - White