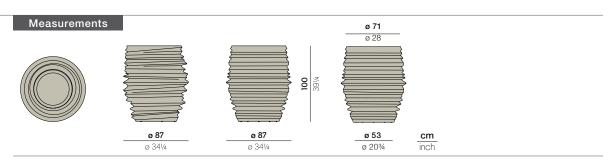

## Planter L

Design by Harry & Camila | Item code: 053084 | Weight 30 kg/66 lbs | Volume 0,76 m³/27 cu ft

**Collection:** Ribbed, asymmetrical and iconic, the BABYLON planters, garden vases and side tables of give the appearance of hand-crafted one-offs, but their forms are in fact the product of complex algorithms, advanced roto-molding technique and years of research and development. Designed by duo Harry & Camila, BABYLON complements all DEDON collections.

Planter L: Made of roto-moulded polyethylene, the meter-tall BABYLON planter is lightweight yet strong, easy to maintain, perfect for year-round outdoor use and 100-percent recyclable.

Frame: Item is made of lightweight, weather-resistant, 100-percent-recyclable roto-moulded Polyethylene (PE).