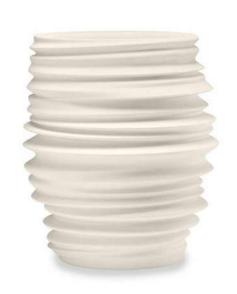

## Planter L

Design by Harry & Camila | Item code: 053084 | Weight 30 kg/66 lbs | Volume 0,76 m³/27 cu ft

**Collection:** Ribbed, asymmetrical and iconic, the BABYLON planters, garden vases and side tables of give the appearance of hand-crafted one-offs, but their forms are in fact the product of complex algorithms, advanced roto-molding technique and years of research and development. Designed by duo Harry & Camila, BABYLON complements all DEDON collections.

Planter L: Made of roto-moulded polyethylene, the meter-tall BABYLON planter is lightweight yet strong, easy to maintain, perfect for year-round outdoor use and 100-percent recyclable.

Frame: Item is made of lightweight, weather-resistant, 100-percent-recyclable roto-moulded Polyethylene (PE).

Characteristics: Innovative, iconic, ribbed, asymmetrical, sophisticated, versatile

Frame Maintenance: Clean with a soft cloth and warm water.